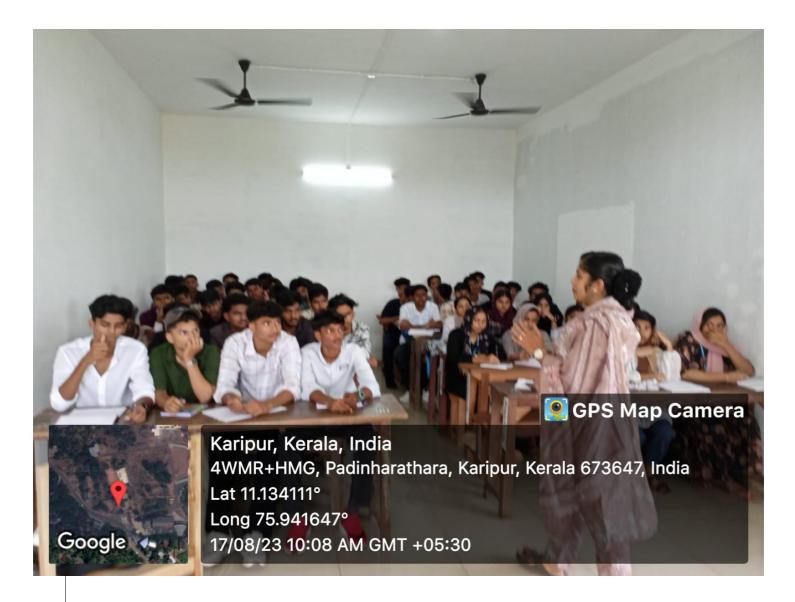

#### **PROGRAMME STRUCTURE**

Transition from school to college life is one of the most challenging events in a students' life. When new students enter an institution, they come with diverse thoughts, backgrounds and preparations. They come into a new unfamiliar environment, and many of them have little knowledge of college and University. An important task, therefore, is to welcome new students to Higher Education and prepare them for their new role. All new Professional

Accounting and Taxation students who come with aspiring dreams will be provided one Week (20 Hours) Bridge Course conducted by the faculty members to familiarize them to the new environment and encouragethem to look beyond classrooms. These classes are conducted during the beginning of the Semester for the B.Voc Professional Accounting and Taxation subjects, Basic English, Gender Equity Program, University B.Voc Regulations and Department Initiative